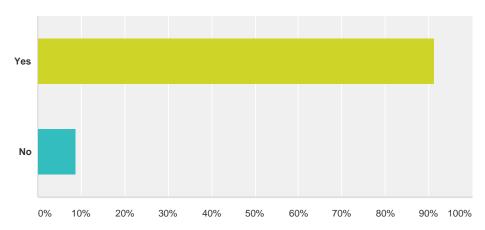

### Q11 Would you recommend writing center tutoring services to your peers?

Answered: 68 Skipped: 2

| Answer Choices | Responses        |
|----------------|------------------|
| Yes            | <b>91.18%</b> 62 |
| No             | <b>8.82%</b> 6   |
| Total          | 68               |