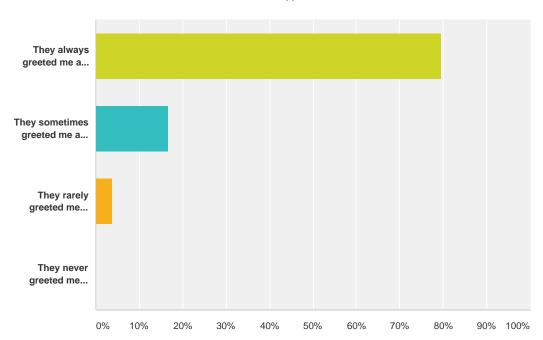

## Q5 How well are you typically greeted by the tutors as you walk into the writing center? (choose one)

Answered: 54 Skipped: 16

| Answer Choices                                                | Responses |    |
|---------------------------------------------------------------|-----------|----|
| They always greeted me and asked if I needed help.            | 79.63%    | 43 |
| They sometimes greeted me and asked if I needed help          | 16.67%    | 9  |
| They rarely greeted me and/or asked me if needed help.        | 3.70%     | 2  |
| They never greeted me and/or did not ask me if I needed help. | 0.00%     | 0  |
| Total                                                         |           | 54 |