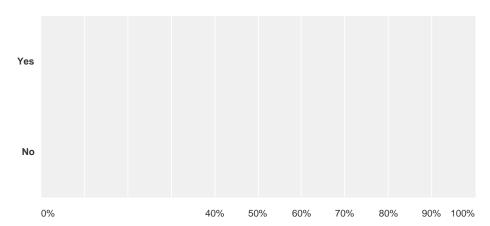

#### Q1 Did you use the writing center this semester?

Answered: 70 Skipped: 0

|       | 75.71% | 53 |
|-------|--------|----|
|       | 24.29% | 17 |
| Total | 7      | 70 |